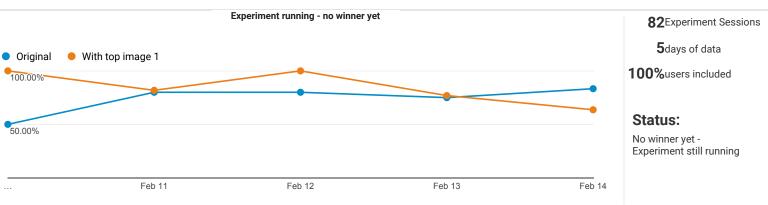

Feb 10, 2017 - Feb 14, 2017

## **Test experiment**

Running | Filters applied

**Explorer** 

Conversions

| ٧ | /ariant          | Experiment<br>Sessions | Bounces | Bounce Rate | Compare to<br>Original | Probability of<br>Outperforming<br>Original |
|---|------------------|------------------------|---------|-------------|------------------------|---------------------------------------------|
| Ŋ | Original         | 42                     | 33      | 78.57%      | 0%                     | 0.0%                                        |
| Z | With top image 1 | 40                     | 31      | 77.50%      | -1.36%                 | 29.7%                                       |

Rows 1 - 2 of 2

Note: Experiment is still running - no winner can be determined yet

© 2017 Google